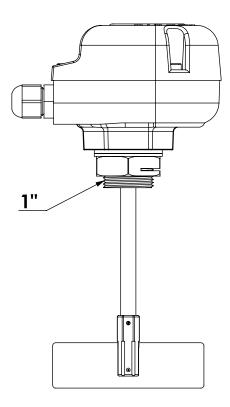

#### Mechanical Data:

-Enclosure:IP65

- Process connection : Thread G1 , G1 ½" , G2 ½"
- Material process connection : Alumininum and plastic
- Material shaft and measuring : Stainless steel
- Friction clutch It rotates by itself when excessive force, not damaged
- Pickup delay : Approc. 1,3 sec.
- Sensitivity : Adjustable via reset force of spring in three positions
- Speed of measuring vane : 1 r.p.m

# ASSEMBLY FORMS

PULS.COMT.R

\*\*\*All rights reserved to PULS ELEKTRONIK SISTEMLERI MAK.SAN.TIC.A.S. and could not be coppied. Our Company reserves the right to make modifications to dimensions, specifications and desing without notice. PULS.COMT.R