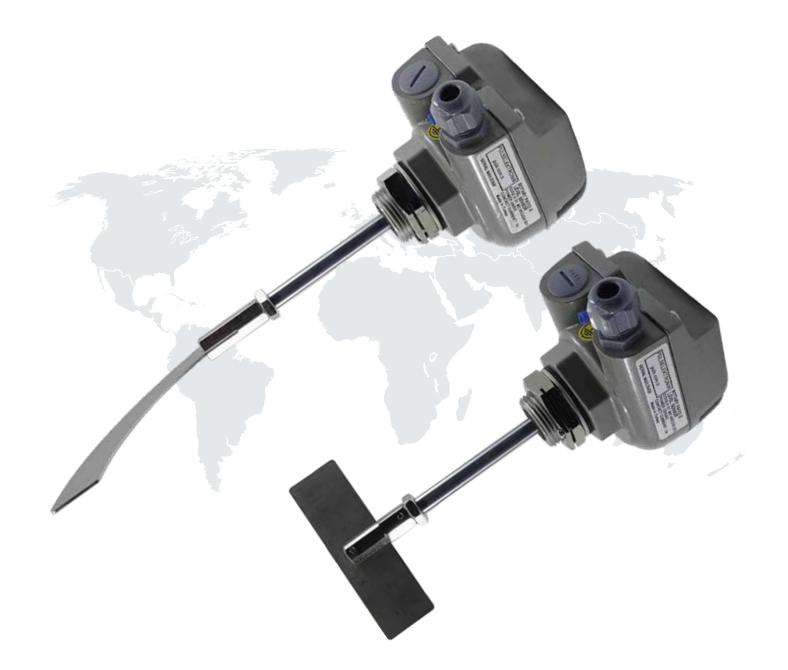

# ROTARY PADDLE LEVEL SWITCH

Rotary paddle level switches have been utilized for point level detection for any kind of bulk material inside a silo, bunker or machine working for its production.

#### WORKING PRINCIPLE

Shaft rotates freely while there is no material (powder or granule) arround paddle. When the material reaches to the paddle the point level detected.

### **USED APPLICATIONS**

Used for the determination of lower (minimum) and upper (maximum) levels inside silo, tank, bunker and solid (powder or granular). As per the physical properties of the powder of granular material, paddle length and type may show variation such as flat type or blade type paddles.