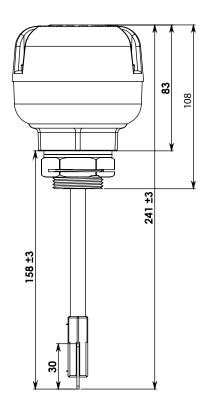

# TECHNICAL DRAWING

\*\*\*All rights reserved to PULS ELEKTRONIK SISTEMLERI MAK.SAN.TIC.A.S. and could not be coppied. Our Company reserves the right to make modifications to dimensions, specifications and desing without notice.

# TECHNICAL PROPERTIES

| Shaft Length ( L = mm ) |     | Paddle Type |   | Assembly Type |   | Supply Voltage |   |
|-------------------------|-----|-------------|---|---------------|---|----------------|---|
| MIN.                    | 50  | BLADE       | Р | R1" THREAD    | 1 | 220 V AC       | А |
|                         | 250 | FLAT        | D | FLANGE        | 2 | 24 V DC        | С |
|                         | 500 |             |   |               |   |                |   |
| MAX.                    | 750 |             |   |               |   |                |   |