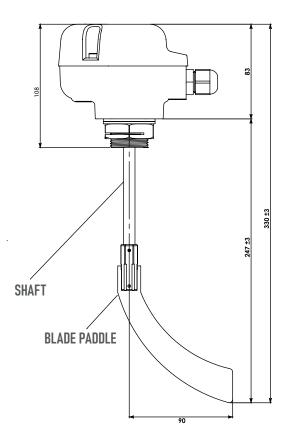

### **USED APPLICATIONS**

Used for the determination of lower (minimum) and upper (maximum) levels inside silo, tank, bunker and solid (powder or granular). As per the physical properties of the powder of granular material, paddle length and type may show variation such as flat type or blade type paddles.

# TECHNICAL DRAWING

\*\*\*All rights reserved to PULS ELEKTRONIK SISTEMLERI MAK.SAN.TIC.A.S. and could not be coppied. Our Company reserves the right to make modifications to dimensions, specifications and desing without notice.

# TECHNICAL PROPERTIES

| Shaft Length ( L = mm ) |     | Paddle Type |   | Assembly Type |   | Supply Voltage |   |
|-------------------------|-----|-------------|---|---------------|---|----------------|---|
| MIN.                    | 50  | BLADE       | Р | R1" THREAD    | 1 | 220 V AC       | А |
|                         | 250 | FLAT        | D | FLANGE        | 2 | 24 V DC        | С |
|                         | 500 |             |   |               |   |                |   |
| MAX.                    | 750 |             |   |               |   |                |   |