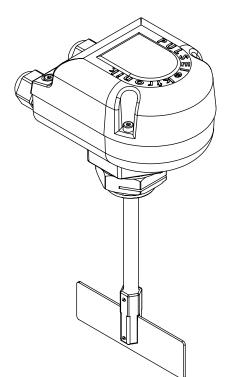

#### WORKING PRINCIPLE

Shaft rotates freely while there is no material (powder or granule) arround paddle. When the material reaches to the paddle the point level detected.

### **USED APPLICATIONS**

Used for the determination of lower (minimum) and upper (maximum) levels inside silo, tank, bunker and solid (powder or granular). As per the physical properties of the powder of granular material, paddle length and type may show variation such as flat type or blade type paddles.