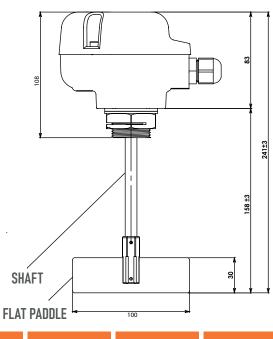

### **USED APPLICATIONS**

Used for the determination of lower (minimum) and upper (maximum) levels inside silo, tank, bunker and solid (powder or granular). As per the physical properties of the powder of granular material, paddle length and type may show variation such as flat type or blade type paddles.

# TECHNICAL DRAWING

\*\*\*All rights reserved to PULS ELEKTRONIK SISTEMLERI MAK.SAN.TIC.A.S. and could not be coppied. Our Company reserves the right to make modifications to dimensions, specifications and desing without notice.

# TECHNICAL PROPERTIES

| Shaft Length ( L = mm ) |     | Paddle Type |   | Assembly Type |   | Supply Voltage |   |
|-------------------------|-----|-------------|---|---------------|---|----------------|---|
| MIN.                    | 50  | BLADE       | Р | R1" THREAD    | 1 | 220 V AC       | А |
|                         | 250 | FLAT        | D | FLANGE        | 2 | 24 V DC        | С |
|                         | 500 |             |   |               |   |                |   |
| MAX.                    | 750 |             |   |               |   |                |   |