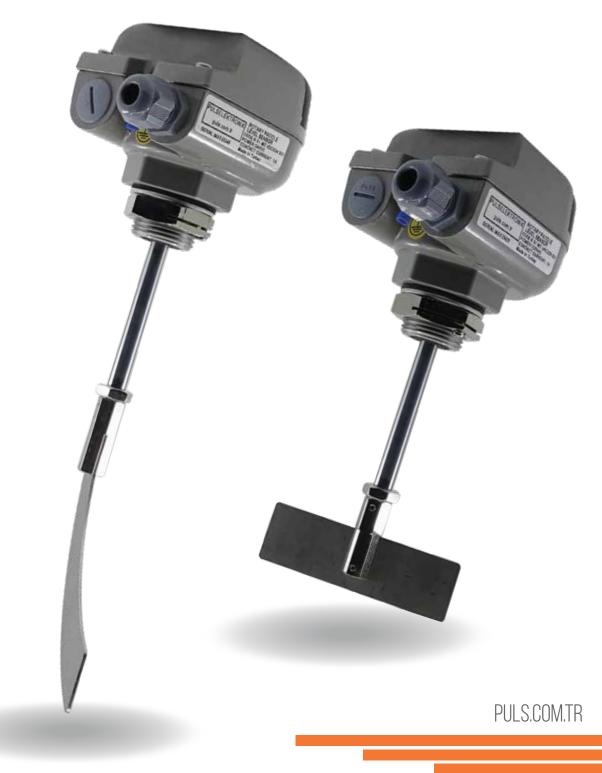

# ROTARY PADDLE LEVEL SWITCH

Rotary paddle level switches have been utilized for point level detection for any kind of bulk material inside a silo, bunker or machine working for its production.

### **USED APPLICATIONS**

Used for the determination of lower (minimum) and upper (maximum) levels inside silo, tank, bunker and solid (powder or granular). As per the physical properties of the powder of granular material, paddle length and type may show variation such as flat type or blade type paddles.

### **USAGE AREA**

Mines, Plaster, Cereals, Cement, Dolomite, Plastic Granül, Calcit, Felspat, Wheat, Sand, Lime